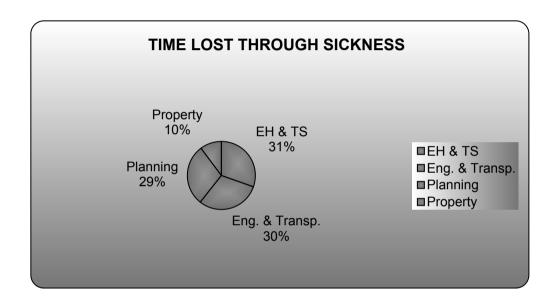

| ENVIRONMENT DIRECTORATE |                                 |                    |                  |                              |                                      |  |  |  |  |
|-------------------------|---------------------------------|--------------------|------------------|------------------------------|--------------------------------------|--|--|--|--|
| Division                | Section                         | Perm.<br>Employees | FTE<br>Employees | Sickness<br>FTE Days<br>Lost | Ave days<br>sickness lost<br>per FTE |  |  |  |  |
| EH & TS                 | All sections including Director | 110                | 103.69           | 812.5                        | 7.84                                 |  |  |  |  |
| Eng. & Transp.          | All sections                    | 145                | 127.64           | 808.5                        | 6.33                                 |  |  |  |  |
| Planning                | All sections                    | 116                | 103.87           | 777.5                        | 7.49                                 |  |  |  |  |
| Property                | All sections                    | 52                 | 49.81            | 273.5                        | 5.49                                 |  |  |  |  |
| Total                   |                                 | 423                | 385.01           | 2672                         | 6.94                                 |  |  |  |  |